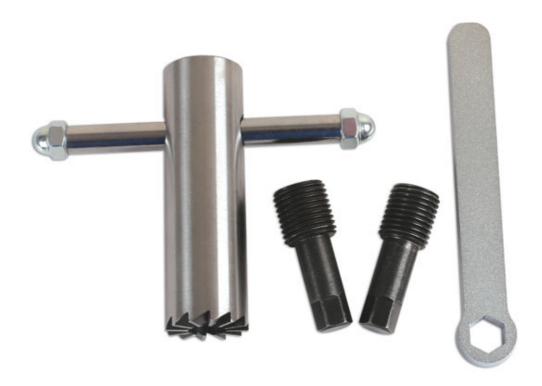

## Oil Sump Drain Plug Seat Re-Surfacing Tool Kit

Screw the appropriate guide into the sump and use the cutter to re-surface the seal area of the sump.

## **Additional Information**

- Applications include: Alfa Romeo, Audi, Cadillac, Chevrolet, Daewoo, Chrysler, Dodge, Fiat, Ford, Honda, Hyundai, Jaguar, Jeep, Kia, Land Rover, Mazda, Mercedes-Benz, MG, MINI, Mitsubishi, Opel, Vauxhall, Porsche, Rover, Saab, Seat, Skoda, Suzuki, Volkswagen, Volvo.
- Supplied with two cutter guides: M14 x 1.5mm for standard sump plug threads & M15 x 1.5mm for the oversized thread.
- · Recommended for use after re-threading. For re-threading, Laser recommends Part No. 5227 Sump Plug Thread Repair Kit.
- Full range of Sump plugs available in our Connect Workshop Consumables range.